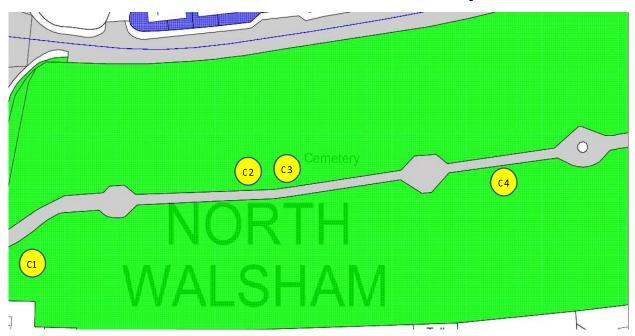

|
| Name (in block capitals)                                                                                                                                                                        |                                             |                                                                                                                          |

Our **General Privacy Statement** explains how we use your personal data, keep it stored securely and how you can exercise your rights. All data will be destroyed securely in line with our **Retention & Disposal Policy** 

Please return form to – Office 4, Cedar House, 3 New Road, North Walsham, NR289DE or email to –

info@northwalsham-tc.gov.uk

### **North and South Cemetery**



### **War Memorial Park**



# **Trackside Park**