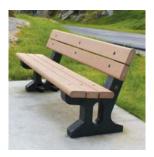

#### The Glasdon 'Pheonix' Seat

This bench is available to purchase for locations throughout the town in all areas excluding the Memorial Gardens.

A seat that is robust and rustic with end supports and slats made from recycled materials.