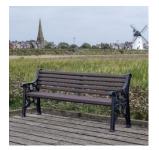

#### The Broxap 'Eastgate' Seat

This bench is available to purchase for locations in the Memorial Gardens.

A cast iron framed seat featuring nine hardwood slats in a planned and

sanded finish as standard.