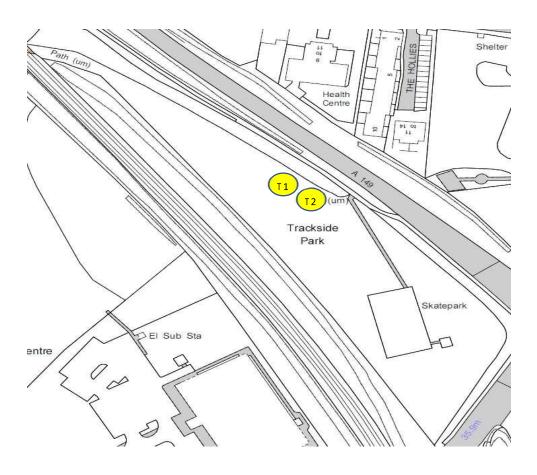

The areas in which the benches can be placed are the **War Memorial Park, North/South Cemetery, Trackside Park and Woodville Park** as per the attached plans. The installation of the bench will be undertaken by the Town Council's ground staff.

# **Trackside Park**